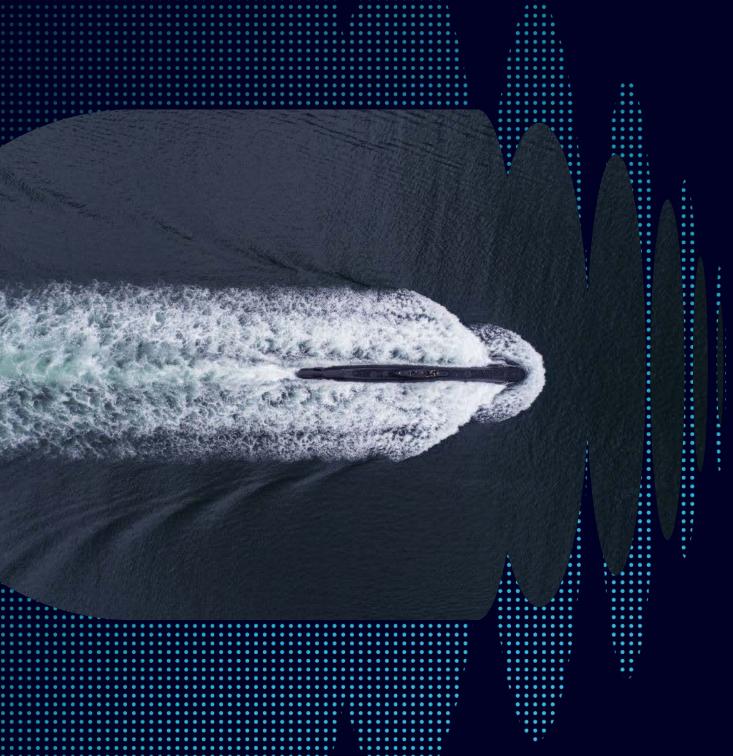

### Maritime

Provision of Electronic Warfare (EW) systems and SIGINT expertise to navies around the world.

ELT Group is providing the Naval EW systems for the Italian Navy's new PPA offshore patrol vessels, LHD amphibious assault ships, U212 NFS submarines and NH90 NFH helo.

#### **About 100 Naval Units**

in Europe, Asia, North Africa and Middle East have selected **ELT Group as their EW Provider.** 