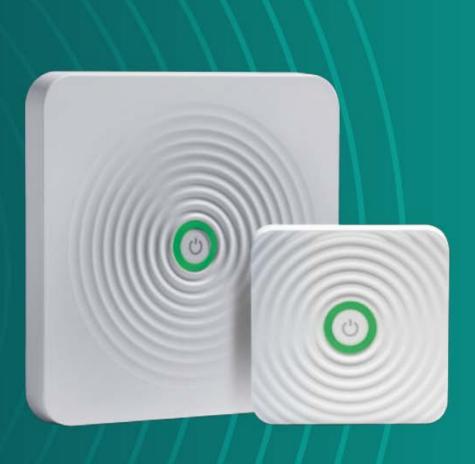

### Air Quality. Today's challenge.

**Viruses:** invisible however present enemies

#### **E4SHIELD technology:**

- A viruses inactivation system in any environment, based on the propagation of electromagnetic waves, designed to meet the challenges of our time as well as those of the future
- A highly technological, programmable scientific solution, coming from Defense Industry, to combat respiratory viruses
- Successfully tested against Covid-19, its variants and against other viral forms like influenza
- To the best of our knowledge this is the first time that Virus have been inactivated through RF wave emission under conditions compatible with the presence of human beings and animals