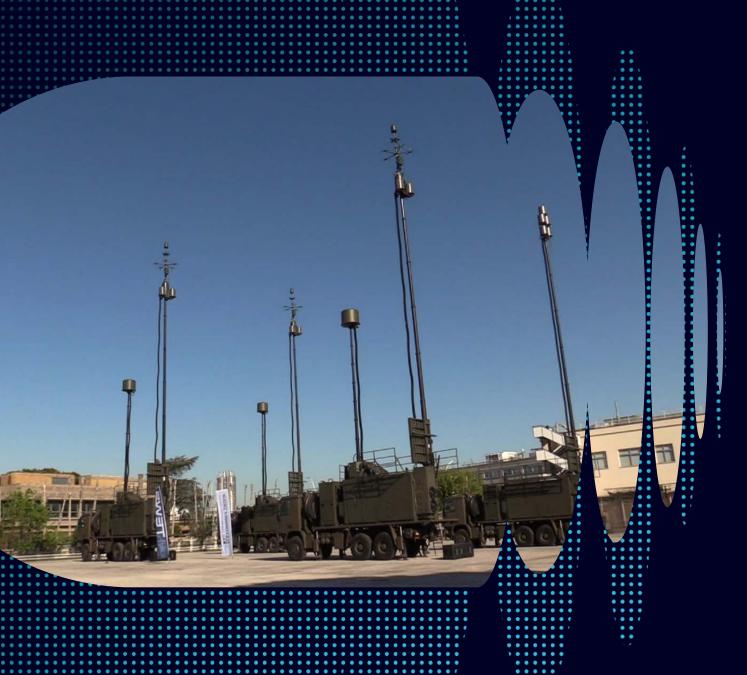

# Counter-UAV solution (ADRIAN)

Exploit existing capability in C-UAS in Civil, Homeland Security & Force Protection

Cyber RF integration for safety landing

# ADRIAN | NADIR general overview

Deliver a comprehensive capability to assure public security.

### Reliable protection both in land and naval field for:

- People
- Civilian Areas
- Boundary Areas
- Military Compounds
- Naval Bases
- Critical Infrastructures
- Royal/Presidential Palaces/HQ
- Public Events
- Convoy