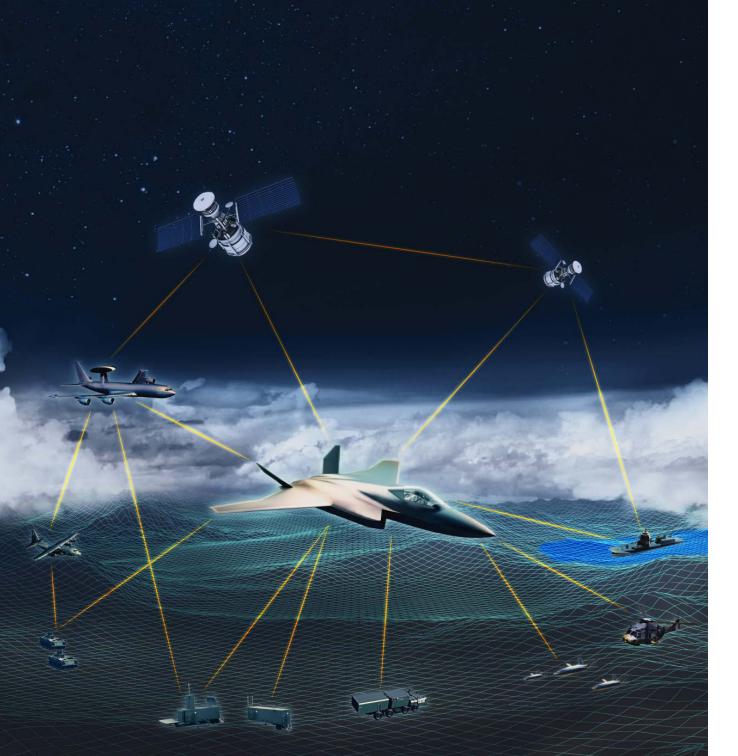

### Land

ELT Group supports the Armed Forces by meeting their precise operational needs.

The peculiarity of being able to provide a Command and Control that integrates different sensors and effectors is possible thanks to ELT Group's consolidated ability as a system integrator.

- Tactical Spectrum Dominance
- Electronic Intelligence
- Jamming
- C-UAS
- Cyber Resilience