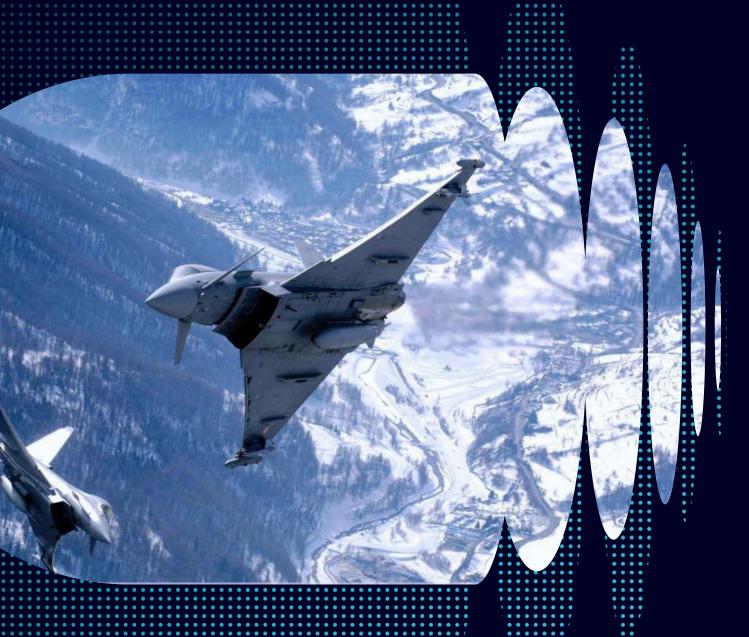

## Air

Leader in Jammer architectures (Solid State, Phased Array, GaN technology)

Design Authority and manufacturer of the Electronic Warfare (EW) of the Typhoon Eurofighter 2000. One of the most comprehensive Self Protection Systems in the world. EW Provider also for French Fighters such as Mirage 2000, Rafale and others