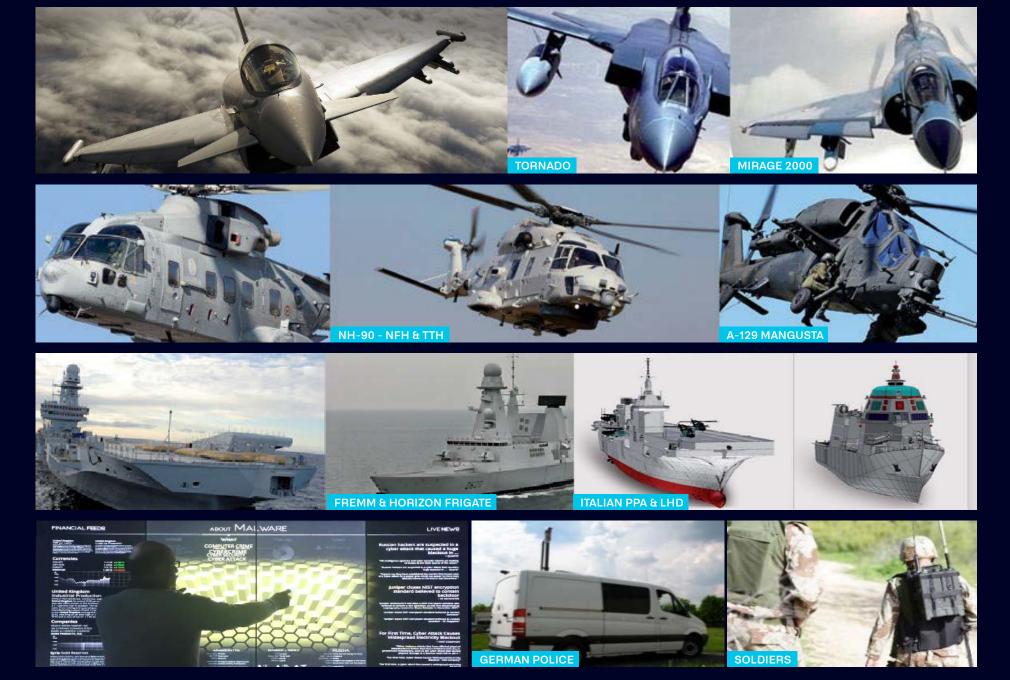

## Air

Leader in Jammer architectures (Solid State, Phased Array, GaN technology)

Design Authority and manufacturer of the Electronic Warfare (EW) of the Typhoon Eurofighter 2000. One of the most comprehensive Self Protection Systems in the world. EW Provider also for French Fighters such as Mirage 2000, Rafale and others

### Maritime

Provision of Electronic Warfare (EW) systems and SIGINT expertise to navies around the world.

ELT Group is providing the Naval EW systems for the Italian Navy's new PPA offshore patrol vessels, LHD amphibious assault ships, U212 NFS submarines and NH90 NFH helo.

#### **About 100 Naval Units**

in Europe, Asia, North Africa and Middle East have selected **ELT Group as their EW Provider.** 

### DELIVERED CAPABILITIES

3000 EW Systems delivered across the world

Customers in more than 30 Nations

System for any Fighters, Naval, Submarine and Ground applications