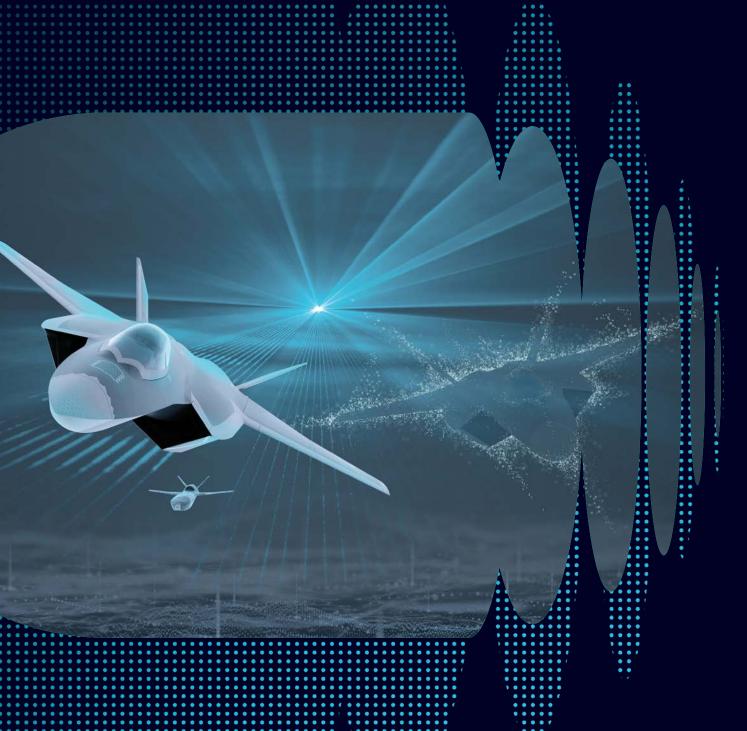

# Cyber EW

Electromagnetic Spectrum is a critical enabler for Cyber EW to guarantee the security of people, assets and information.

#### Intelligence

ELT Group heritage enabling the convergence of EW and CW into CEMA (Cyber Electromagnetic Activity).

#### **Cyber Resilience**

Unbreakable shield against Cyber threats.