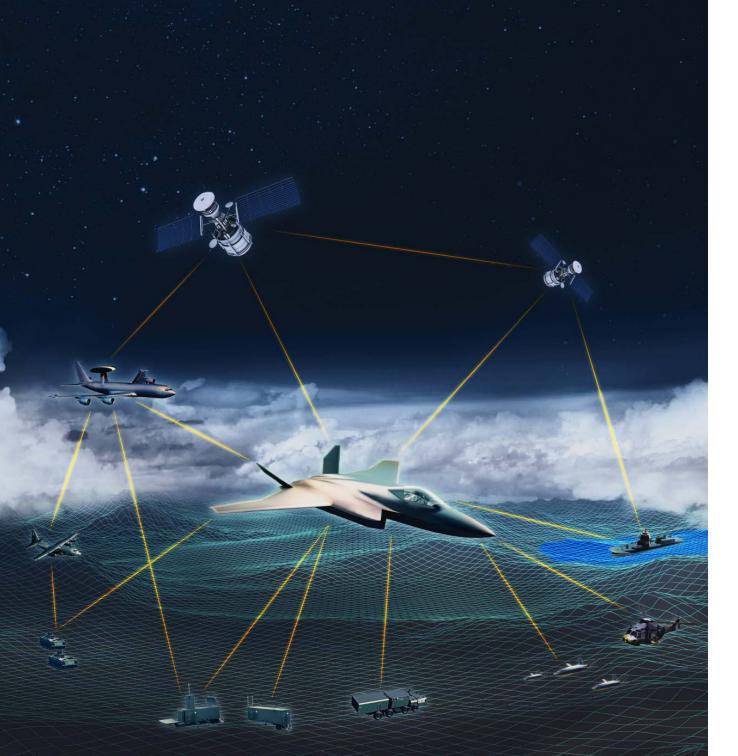

#### **GCAP**

ELT Group is the Italian EW Champion in the ISANKE & ICS domain within GCAP program.

EW strategic asset for 6th generation system of systems.

# ELT Group supports the Armed Forces by meeting their precise operational needs.

The peculiarity of being able to provide a Command and Control that integrates different sensors and effectors is possible thanks to ELT Group's consolidated ability as a system integrator.