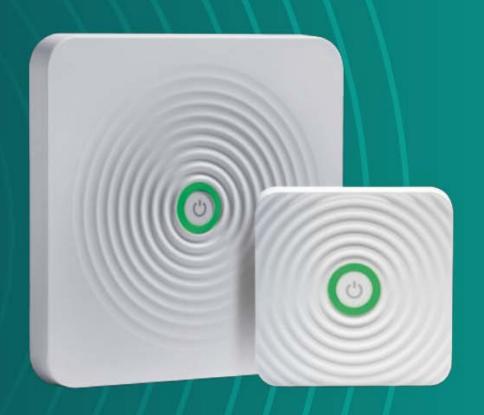

## Air Quality. Today's challenge.

Viruses: invisible however present enemies

### E4SHIELD technology:

- A viruses inactivation system in any environment, based on the propagation of electromagnetic waves, designed to meet the challenges of our time as well as those of the future
- A highly technological, programmable scientific solution, coming from Defense Industry, to combat respiratory viruses
- Successfully tested against Covid-19, its variants and against other viral forms like influenza
- To the best of our knowledge this is the first time that Virus have been inactivated through RF wave emission under conditions compatible with the presence of human beings and animals